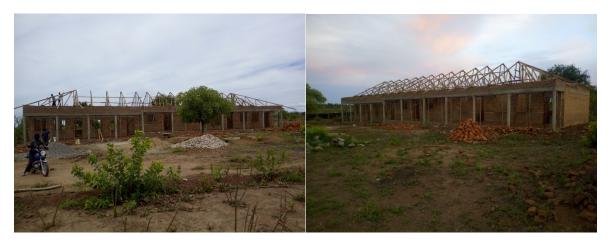

# REPORTING PERIOD 26<sup>TH</sup> MARCH 2019 TO 24<sup>TH</sup> APRIL 2019

PROJECT TITTLE. KITGUM MIDWIFERY SCHOOL

Dear professor,

#### RE: PROGRESSIVE PROJECT ACTIVITIES REPORT

Kitgum Maternity and Medical Centre, with great gratitude and pleasure want to thank the Prof. Luciano Mayol, the director of COINOR - UNIVERSITY **OF NAPLES FEDERICO** for wonderful contribution to support the development of the 'Kitgum Midwives School' KIMISCHO (Kitgum Midwives School)" at the Kitgum Maternity and Medical Centre at Kitgum District.

## **CONSTRUCTION VENRUNDER**



FINAL STAGE WHERE WE HAVE REACH WITH ROOFING





### FINANCIAL REPORT SO FAR

| S/N | Description                | Unit | Quantity  | Rate      | Amount     |
|-----|----------------------------|------|-----------|-----------|------------|
| 01  | Timber 6x2 double tie beam | pcs  | 250       | 15,000    | 3,750,000  |
| 02  | Timber 4x2 purlin          | pcs  | 366       | 11,000    | 4,026,000  |
|     | Timber 3x2                 | pcs  | 398       | 10,000    | 3,980,000  |
| 03  | Timber 4x3                 | pcs  | 68        | 15,000    | 1,026,000  |
| 04  | Hoop iron                  | roll | 6         | 95,000    | 570,000    |
| 05  | Wood preservatives         | Ltr  | 80        | 80,000    | 80,000     |
| 06  | Nail 6 inch                | kg   | 50        | 5,000     | 250,000    |
| 07  | Nail 4 inch                | k