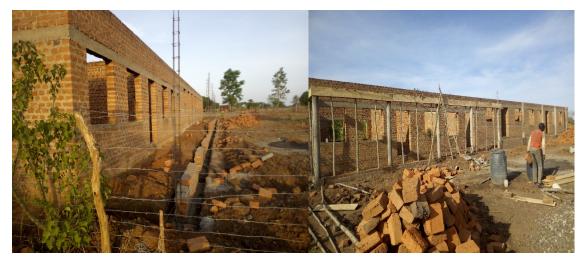

# REPORTING PERIOD 26<sup>TH</sup> MARCH 2019 TO 24<sup>TH</sup> APRIL 2019

PROJECT TITTLE. KITGUM MIDWIFERY SCHOOL

Dear professor,

#### RE: PROGRESSIVE PROJECT ACTIVITIES REPORT

Kitgum Maternity and Medical Centre, with great gratitude and pleasure want to thank the Prof. Luciano Mayol, the director of COINOR - UNIVERSITY **OF NAPLES FEDERICO** for wonderful contribution to support the development of the 'Kitgum Midwives School' KIMISCHO (Kitgum Midwives School)" at the Kitgum Maternity and Medical Centre at Kitgum District.

## **CONSTRUCTION VENRUNDER**



FINAL STAGE WHERE WE HAVE REACH WITH ROOFING





### FINANCIAL REPORT SO FAR

| S/N | Description                | Unit | Quantity  | Rate      | Amount     |
|-----|----------------------------|------|-----------|-----------|------------|
| 01  | Timber 6x2 double tie beam | pcs  | 250       | 15,000    | 3,750,000  |
| 02  | Timber 4x2 purlin          | pcs  | 366       | 11,000    | 4,026,000  |
|     | Timber 3x2                 | pcs  | 398       | 10,000    | 3,980,000  |
| 03  | Timber 4x3                 | pcs  | 68        | 15,000    | 1,026,000  |
| 04  | Hoop iron                  | roll | 6         | 95,000    | 570,000    |
| 05  | Wood preservatives         | Ltr  | 80        | 80,000    | 80,000     |
| 06  | Nail 6 inch                | kg   | 50        | 5,000     | 250